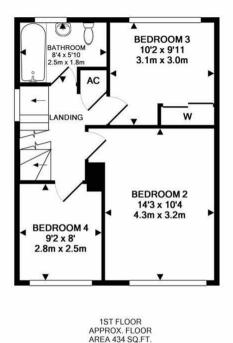

A welcoming entrance hall gives access to the open plan living space with a large lounge/dining room which opens to the modern fitted kitchen with skylights and french doors leading to the rear garden. A utility room and cloakroom complete the ground floor. Rising to the first floor, you will find three bedrooms and a guest bathroom. The top floor is occupied by the beautiful master bedroom and ensuite shower room. Cleverly designed to provide maximum space and storage with bespoke fitted wardrobes and a sitting area, this room provides an excellent space to relax and unwind.

## TOTAL APPROX. FLOOR AREA 1374 SQ.FT. (127.6 SQ.M.)

THIS PLAN IS FOR ROOM IDENTIFICATION ONLY, AND ITS ACCURACY IS NOT GUARANTEED. www.epcsinessex.co.uk Made with Metropix ©2019