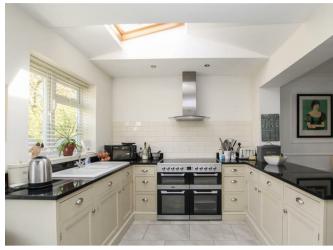

A welcoming entrance hall gives access to the open plan living space with a large lounge/dining room which opens to the modern fitted kitchen with skylights and french doors leading to the rear garden. A utility room and cloakroom complete the ground floor. Rising to the first floor, you will find three bedrooms and a guest bathroom. The top floor is occupied by the beautiful master bedroom and ensuite shower room. Cleverly designed to provide maximum space and storage with bespoke fitted wardrobes and a sitting area, this room provides an excellent space to relax and unwind.