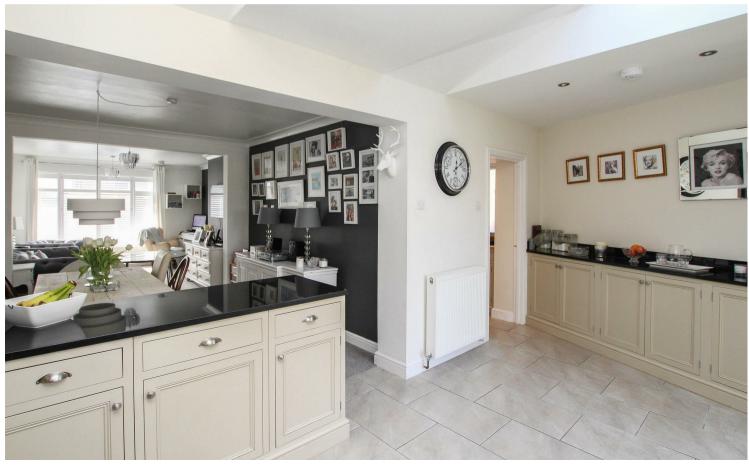

A welcoming entrance hall gives access to the open plan living space with a large lounge/dining room which opens to the modern fitted kitchen with skylights and french doors leading to the rear garden. A utility room and cloakroom complete the ground floor. Rising to the first floor, you will find three bedrooms and a guest bathroom. The top floor is occupied by the beautiful master bedroom and ensuite shower room. Cleverly designed to provide maximum space and storage with bespoke fitted wardrobes and a sitting area, this room provides an excellent space to relax and unwind.