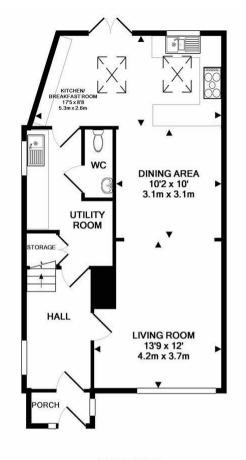

A welcoming entrance hall gives access to the open plan living space with a large lounge/dining room which opens to the modern fitted kitchen with skylights and french doors leading to the rear garden. A utility room and cloakroom complete the ground floor. Rising to the first floor, you will find three bedrooms and a guest bathroom. The top floor is occupied by the beautiful master bedroom and ensuite shower room. Cleverly designed to provide maximum space and storage with bespoke fitted wardrobes and a sitting area, this room provides an excellent space to relax and unwind.

This fabulous home is complemented by an attractive rear garden and further benefits from off street parking and a garage.

(40.3 SQ.M.)

2ND FLOOR APPROX. FLOOR AREA 349 SQ.FT. (32.4 SQ.M.)

**GROUND FLOOR** APPROX. FLOOR AREA 591 SQ.FT. (54.9 SQ.M.)

## TOTAL APPROX. FLOOR AREA 1374 SQ.FT. (127.6 SQ.M.)

THIS PLAN IS FOR ROOM IDENTIFICATION ONLY, AND ITS ACCURACY IS NOT GUARANTEED. www.epcsinessex.co.uk Made with Metropix ©2019