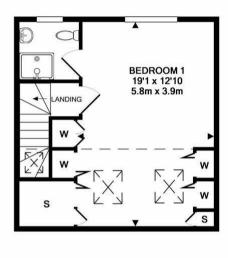

A welcoming entrance hall gives access to the open plan living space with a large lounge/dining room which opens to the modern fitted kitchen with skylights and french doors leading to the rear garden. A utility room and cloakroom complete the ground floor. Rising to the first floor, you will find three bedrooms and a guest bathroom. The top floor is occupied by the beautiful master bedroom and ensuite shower room. Cleverly designed to provide maximum space and storage with bespoke fitted wardrobes and a sitting area, this room provides an excellent space to relax and unwind.

## TOTAL APPROX. FLOOR AREA 1374 SQ.FT. (127.6 SQ.M.)

THIS PLAN IS FOR ROOM IDENTIFICATION ONLY, AND ITS ACCURACY IS NOT GUARANTEED. www.epcsinessex.co.uk Made with Metropix ©2019